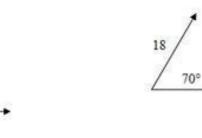

III. Addition of Vectors
10. Vector u has a magnitude of 20 and a direction of 0°. Vector v has a magnitude of 40 and a direction of 60°. Find the magnitude and direction of the resultant to the nearest whole number.
11. Vector u has a magnitude of 15 and a direction of 0°. Vector v has a magnitude of 18 and a direction of 70°. Find the magnitude and direction of the resultant to the nearest whole number.