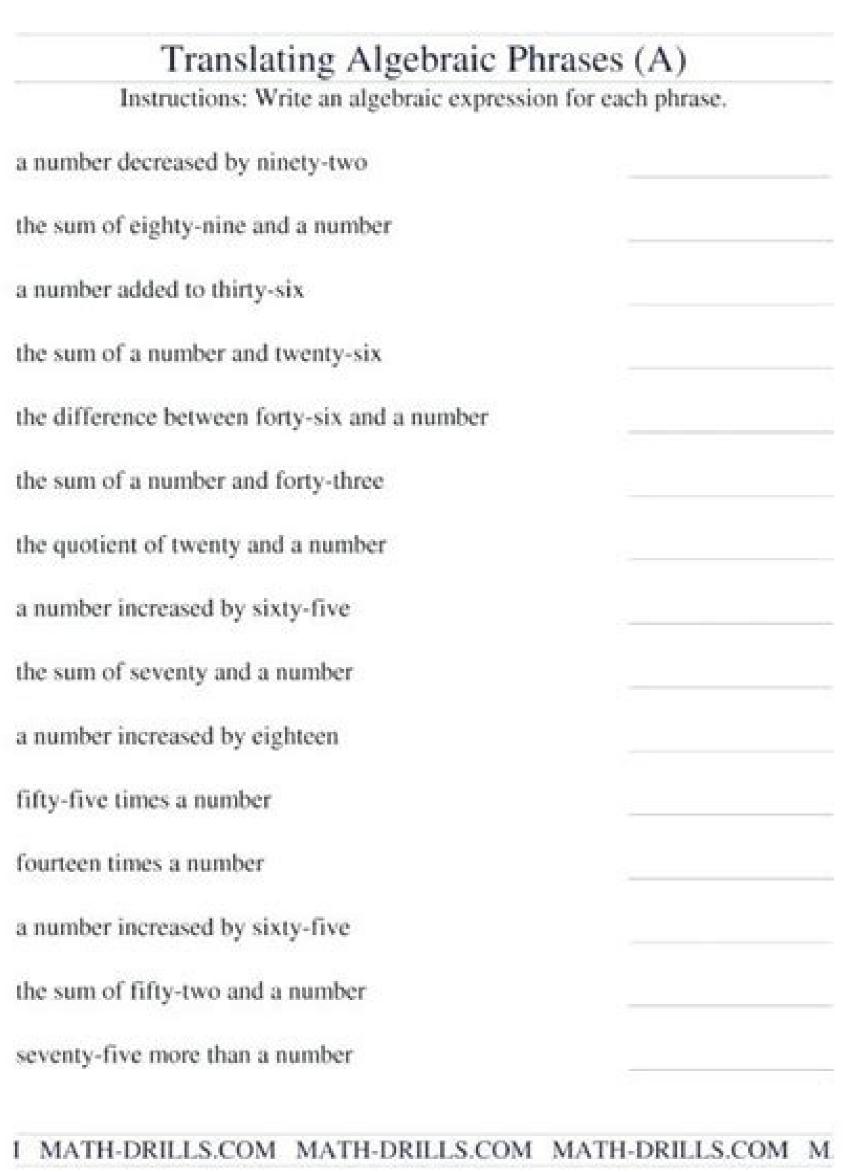

Writing and evaluating expressions worksheet pdf worksheet pdf

| Det | ermine which exp                       | ression is the correct                                                                                                                                                                   | answer.                                            |                                                      | Answers |  |  |
|-----|----------------------------------------|------------------------------------------------------------------------------------------------------------------------------------------------------------------------------------------|----------------------------------------------------|------------------------------------------------------|---------|--|--|
| 1)  | A cell phone com<br>the new price of t |                                                                                                                                                                                          | es on their phones by 9%                           | . Which expression shows                             | -       |  |  |
|     | A. p - 0.09p                           | B. p - 1.09                                                                                                                                                                              | C. p × 0.09                                        | D, p - 0,09                                          | ·       |  |  |
| 2)  | Over the summer<br>of gas? (the old pr | 2                                                                                                                                                                                        |                                                    |                                                      |         |  |  |
|     | A. g × 0.03                            | B. g - 1.03                                                                                                                                                                              | C. g - 0.03g                                       | D, g - 0.03                                          | ×       |  |  |
| 3)  | While clearing ou<br>expression can be | *                                                                                                                                                                                        |                                                    |                                                      |         |  |  |
|     | A. i - 1.1                             | B. i - 0.1i                                                                                                                                                                              | C. i × 0.1                                         | D. i - 0.1                                           | s       |  |  |
| 4)  | Joe was earning \$<br>hour. Which expr | 6. <u> </u>                                                                                                                                                                              |                                                    |                                                      |         |  |  |
|     | A. 11 × 1.05                           | B. 11 × 0.05                                                                                                                                                                             | C. 11 + 0.05                                       | D. 11 + 1.05                                         | 7       |  |  |
| 5)  |                                        |                                                                                                                                                                                          |                                                    | a piece. Because they were<br>ws how much money they | 8<br>9  |  |  |
|     | A. 33z - 0.05                          | B. 0.05 × 33z                                                                                                                                                                            | C. 33z + 0.05                                      | D. 33z + 1.05                                        | 10.     |  |  |
| 6)  | Roger drew a squate the square 6% lar  | 10,                                                                                                                                                                                      |                                                    |                                                      |         |  |  |
|     | A. 12 + 1.06                           | B. 12 × 1.06                                                                                                                                                                             | C. 12 × 0.06                                       | D. 12 + 0.06                                         |         |  |  |
| 7)  |                                        | The regular price of a computer was 893 dollars, but over the weekend it'll be on sale for for<br>10 percent off, Which expression shows the difference in price from normal(n) to sale? |                                                    |                                                      |         |  |  |
|     | A. n - 10                              | B. n × 0.1                                                                                                                                                                               | C. n - 1.1                                         | D. n = 0.1                                           |         |  |  |
| 8)  | A house was on s<br>which expression   |                                                                                                                                                                                          |                                                    |                                                      |         |  |  |
|     | A. p = 0.07                            | B. p - 0.07p                                                                                                                                                                             | C. p - 1.07                                        | D. p × 0.07                                          |         |  |  |
| 9)  |                                        |                                                                                                                                                                                          | If the price of computer<br>would save if you boug | monitors. Which<br>ht 25 monitors for z dollars      |         |  |  |
|     | A. 25z - 0.19                          | B. 25z + 1.19                                                                                                                                                                            | C. 0.19 × 25z                                      | D. 25z + 0.19                                        |         |  |  |
| 10) |                                        | Last year the price of a college textbook(b) was \$197. This year the price will be 13%<br>higher. Which expression shows the difference in price from last year to this year?           |                                                    |                                                      |         |  |  |
|     | A. b × 0.13                            | B. b - 1.13                                                                                                                                                                              | C.b-0.13                                           | D. b - 13                                            |         |  |  |